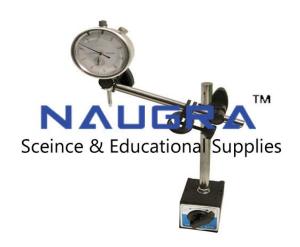

#### **Description:**

Dial Gauge with Magnetic Stand

#### **FEATURES**:

001? X 1? travel dial indicator.

Dial indicator crystal is hard coated to resist scratches.

Magnetic Stand accept all AGD-type dial indicators, test indicators and probes having .375?, 6mm or 8mm diameter stems and/or lug back with 1/4? diameter mounting hole.

Magnetic Stand has 132 Lbf of magnetic force to help prevent damage to indicators and probes due to accidental base fall-over.

The On/Off switch offers instant mounting and dismounting without any adverse effect to the indicators or work surface.

### SPECIFICATION:

Magnetic base engages with just the turn of a switch and allows pinpoint adjustment.

The dial indicator features 0-1-Inch travel and has a resolution of 0.001-Inch.

Set includes a molded case for protection and convenience.