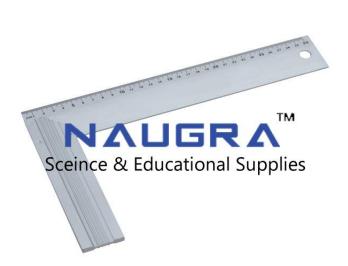

**Product Name :**Engineering Square

Product Code: SCHOOL-MES880037

## **Description:**

**Engineering Square** 

### SPECIFICATION:

The try square has a blade (straight edge) and a stock (beam), which are fixed together at exactly 90.

The stock is much thicker than the blade.

The edge of the blade and the stock are perfectly sharp and straight.