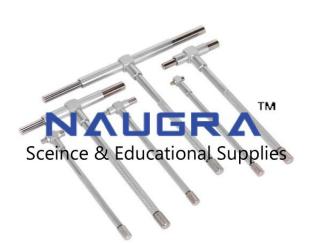

## **FEATURES**:

Spring-loaded plunger expands within the Bore gage to find internal diameter or groove width.

Knurled clamp.

Hardened measuring faces.

For internal measurements such as, e.g. bores and bearing seats.

The two feelers are expanded by pressure springs.

The internal dimension of the bore is taken.

The actual measurement is taken at both ends of the feelers by using a micrometer.

Satin chrome finish- Knurled handle clamp rod