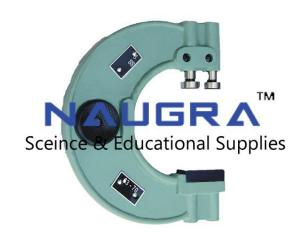

## **Description:**

**Snap Gauges** 

## **Technical Specification:**

#### FEATURES:

A one piece, rectangular anvil and two adjustable square anvils all manufactured from hardened, lapped, tool steel, form the base of the measuring gage.

A fully stabilized cast iron frame forms the base of the 'C' type adjustable limit snap gage.

Consistently high level of measuring capability and repeatability.

Measuring range: 0-1?

The large anvil gauging surfaces of the type 'C' ensures a long life.

# SPECIFICATION:

Adjustable Limit Snap Gage

Hardened Steel Anvils

Measuring Range: 0?-1?