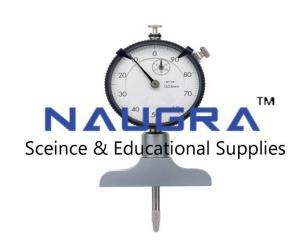

## **Description:**

Depth Gauge Dial Type

## **FEATURES**:

Made of hardened stainless steel, and base and measuring faces are hardened and lapped for durability and accuracy

Measurement range for series of 0 up to 8?, and resolution of 0.001?

Dial gauge provides precise and easily readable measurements in fine units

Has fine adjustment screw for precise measurements

Optional wider extension base sold separately

SPECIFICATION:

Dial Depth Gauge with Fine Adjustment

Caliper Type

Accuracy: +/-0.001?

Range: 0-8?

Graduation: 0.001?