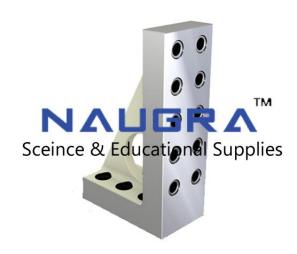

Product Name:
Angle Plate

Product Code: SCHOOL-MES880024

## **Description:**

Angle Plate

## **FEATURES**:

Manufactured from close-grained cast iron.

The slots allow work to be easily fastened to the plate, and the plate to a fixture base or machine bed.

BS: 5535 Grade B

SPECIFICATION:

Welded angle plate

6 inchx5 inchx4-1/2 inch

Made of high tensile cast iron

Stress relieved

Two faces square within 0.002 inch per 6 inch