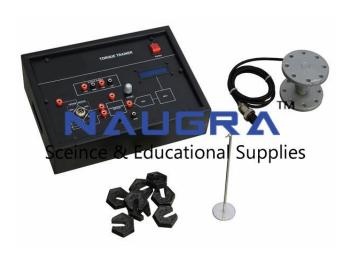

## **Description:**

Torque Measurement Trainer

SPECIFICATION:

Torque Cell:

Reaction type.

Strain gauge based.

1 Kg-M Capacity.

| Indicator:                                       |
|--------------------------------------------------|
| 3½ digits to read upto ±1999 counts.             |
| Bridge Excitation :                              |
| 10V DC                                           |
| Resolution:                                      |
| 0.01 Kg-M                                        |
| Accessories:                                     |
| Fulcrum arm (IM), Pan, 100gX10 No. Dead Weights, |
| Power required for operation :                   |
| 230V, 50Hz, 1 phase.                             |
| 230V, 60Hz, 1 phase.                             |