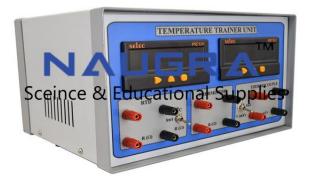

#### FEATURES:

The System comprises of a small water Kettle as a temperature source up to 1000C with Thermocouple, RTD and Thermistor to sense the temperature.

Digital Indicator of 31/2 digit is supplied along with the sensor to indicate the temperature in degree centigrade.

The front panel of the instrument is designed in such a way that the schematic circuit diagram of the temperature indicator is shown.

All test points are brought outside to enable the student to understand the working of the instrument properly.

The system is self-explanatory and all necessary accessories will be supplied along with the kit.

SPECIFICATION:

Combination of RTD, Thermocouple and Thermistor.

Display: 31/2 digit digital LED display of 200mVFSD.