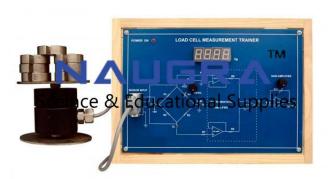

### **Description:**

Load Measurement Trainer

### **Technical Specification:**

#### **FEATURES**:

The main features of the strain indicator are front panel Strain Gauge Bridge balancing with the help of potentiometer.

The whole system is self-contained with all accessories included.

The instrument is enclosed in a tapered fiberglass box and all necessary test points are brought out with schematic circuitry for understanding the working of the instrument.

#### LOAD CELL:

SENSOR: Strain gauges bonded on steel member for load measurement.

TYPE: Compression.

STRAIN GAUGE RESISTANCE: 350 ohms ± 2%

LOADING: 1 Kg.

CONNECTION: Through four cure shielded cable attached to the load cell.

**EXCITATION: 10V DC** 

**ACCURACY: 1%** 

LINEARITY: 1%

OVER LOAD: 125 %

INDICATOR:

DISPLAY: 3.5 digit seven segment LED display is used for the indicator of 200 mV full-scale deflection to

read '+/- 19.99'.

**EXCITATION: 10 V DC** 

**ACCURACY: 1%** 

TARE: Front panel Zero adjustment through Potentiometer.

CALIBRATION: 1.00 Kg Load.

Power required for operation

230V, 50Hz, 1 phase

230V, 60Hz, 1 phase