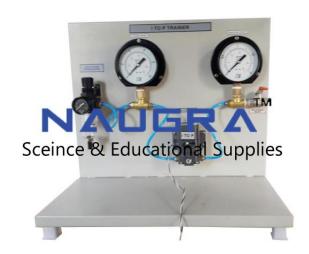

## **Description:**

Current to Pressure Measurement Trainer

### **FEATURES**:

The whole system is self-contained with all accessories included.

The instrument is enclosed in a tapered fiberglass box and all necessary test points are brought out with schematic circuitry for understanding the working of the instrument.

#### SPECIFICATION:

I to P: input 4 to 20mA. Output 3 to 15 PSI

Air Pressure Required: 30 to 80 PSI continues.

Pressure Gauge: Bourdon pressure gauge 30 PSI 4"-2 No's

**Current Force** 

Display 3½ digits LED display.

Current o/p 4 to 20mV Variable by a potentiometer.

Resolution: 0-1mA

Accessories Supplied Air Regulator with fitter.

Necessary tubing's and cable.

Optional Air compressor at extra cost

Power required for operation