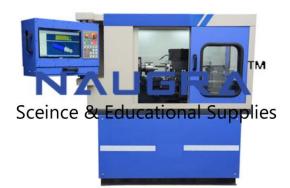

## Description :

Miniature Lathe Machine

## **Technical Specification :**

These Mini CNC Lathe are compact in size, which help in its easy installation and easy handling.

Widely demanded in educational institutions and training centers for training purposes, these Lathe Machines are easy to operate and have low power consumption.

LM Guides for Both Axes

Siemens / Mitsubhishi CNC Control System

Cartridge Type Spindle

Gang Type Tooling

Full Enclosure

Best Suitable for Components like Watch Case, small Brass Components, and Engineering College. SPECIFICATION: 45 deg slant bed construction Servo motors on both axis GSK 988 THz Controller with absolute Encoders Servo motor driven spindle LM Guides for higher speed & precision Hydraulic Hollow Chuck (6 Inches) Gang Type Tooling Hiwin Taiwan LM Guides X/Z rapid traverse 18/18 M/min