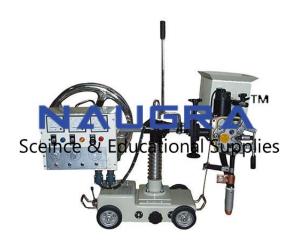

## **Description:**

Submerged Arc Welding-SAW Machines

## **Technical Specification:**

Equipment consists of a welding machine or power source, the wire feeder and control system, the welding torch for automatic welding or the welding gun and cable assembly for semiautomatic welding, the flux hopper and feeding mechanism, usually a flux recovery system, and a travel mechanism for automatic welding.