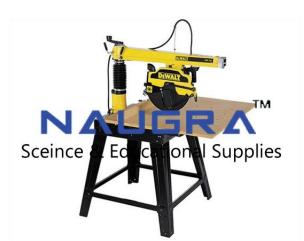

## Product Name : Wood Radial Arm Saw

Product Code : SCHOOL-WRK780027

## **Description :**

Wood Radial Arm Saw