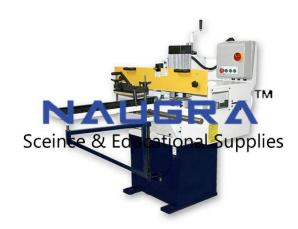

## **Technical Specification:**

A mortiser or morticer is a specialized woodworking machine used to cut square or rectangular holes in a piece of lumber (timber), such as a mortise in a mortise and tenon joint.

Each tenon can be inserted into a cavity (mortise) on another piece of wood to form a mortise and tenon joint.

Tenoning machines use cutter heads and/or saw blades to form projections (tenons) on pieces of stock.

The figure to the right shows a single-end tenoning machine.

2 no electric motor of 2 hp / 2800 rpm (3 phase)

1 hp / 2800 rpm (3-phase)

2 nos. R/f switch

R/f switch

2 nos. carbide cutter blocks

Mitre gauge

Saw guard