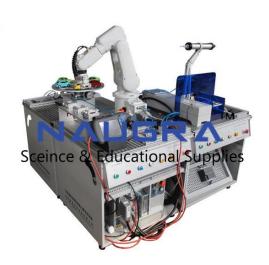

#### **FEATURES**:

Includes 5-axis articulated servo robot arm

Features a state-of-the-art teach pendant

Teaches articulated arm servo robotics and how its applied in industrial tasks

Provides various programming opportunities

#### SPECIFICATION:

A heavy-duty, mobile robotics workstation capable of supporting industrial quality robots, feeders, fixtures and other accessories.

The workstation is constructed of heavy-duty welded tube steel and a perforated steel top.

The perforated work surface enables fixtures and tooling to be quickly attached and removed, allowing multiple groups to share the use of the robotic workstation.

A state-of-the-art device that features two-line display, an emergency stop button, jog capability, and four soft keys which allows the robot to take on a variety of functions according to the menu shown on the teach pendant display.