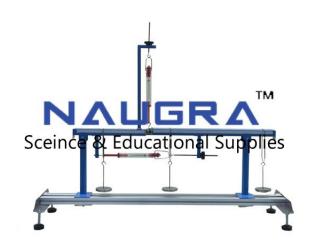

## **Description:**

**Bending Moment Apparatus** 

## **Technical Specification:**

The long and short sections of the teak wood beam are connected by hinge. A spring balance with adjusting screw mounted at a fixed distance enables one to calculate the bending moment for any load position. Another special attachment with an adjustable screw is also provided. This along with a spring balance and its adjustable screw is used for determining the shear force at the hinge section. SPECIFICATIONS: Beam – 1 mtr. span with supports. Bending moment measurement arrangement . Shear force measurement arrangement. Spirit level to restore the loaded beam to original position. Weight set with loading hangers. The technical manual accompanies the unit. RANGE OF EXPERIMENTS: Determination of shear force for different loading conditions. Determination of bending moment for different loading conditions. Influence line diagram for bending moment & shear force.