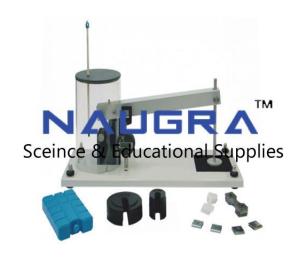

## **Technical Specification:**

This simple machine uses specimens of lead and different plastics which creep significantly at room temperature and under low loads. Its main part is a simple lever (load beam) with a mechanical advantage of 8:1. The load beam gives a steady and uniform tensile load. A digital indicator measures the extension (creep) of the specimen under load. For effect-of-temperature tests, the student freezes or heats a coolpack and places it next to the specimen. To ensure correct loading of the specimen, the load beam has a ball-bearing pivot. To apply a load, students add weights to a weight hanger and measure time and the creep. They then fit the transparent enclosure to preserve the temperature around the specimen during the test.