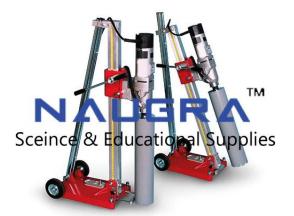

## Product Name : Core Cutting and Core Drilling Machine (Motorized)

Product Code : SCHOOL-ROK700002

## **Description**:

Core Cutting and Core Drilling Machine (Motorized)

#### **Technical Specification :**

Compact size with light weight as well as safety in operation High-strength gear to keep the drill working long hours constantly The drills are equipped with a friction clutch as well as over load current protection for protecting motor Excellent speed, smooth and stability during drilling Out setting water swivel seal facilitate making replacement when the seal worn out Bits capacity: 25mm Dia – 150mm Dia Specifications : Rated Voltage: ~220 V / 50Hz Max. bit diameter: Ø50mm/100mm/150mm Power Input: 2800W No-Load Speed: 840rpm Shaft Male: 1 1/4?UNC Complete Combination: The core drill includes drill motor, base, column, carriage, control panel, friction clutch, motor mount plate, rack, gear-box, out setting water swivel seal, hydraulic system. Optional parts include water pump, rod for ceiling jack, water container, adapters. Application: The Core Drill is the industry standard, designed for concrete, reinforced concrete, Asphalt and brick in construction.