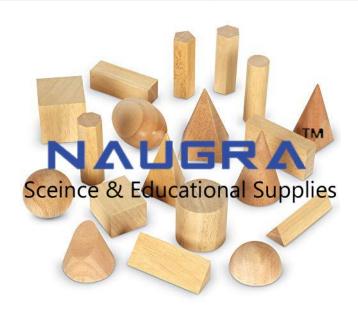

## **Description:**

Hardwood Geometric Solids Set of 19 Hardwood Geometric Solids - Set of 19: Smooth, hardwood solid shapes range in size from 5 - 8cm. Includes cube, sphere, hemisphere, ellipsoid, wide cylinder, narrow cylinder, cone, parabola cone, ellipsed cone, square pyramid, triangular pyramid, square prism, tall rectangle prism, short rectangle prism, pentagonal prism, hexagonal prism, octagonal prism, obtuse triangular prism, equilateral triangular prism. Teaching Guide included...